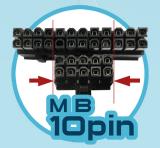

## 10 Pin MB Connectors

Molex Mini-Fit Jr 10pin as main power connector, 50% less space required for easier cable routing and better air flow in the chassis.