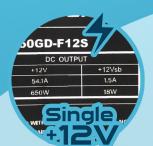

## Single +12V Output Rail

12V only design avoid the efficiency losses during voltage converting from 12V to 5V and 3.3V in multi-rails PSU. ATX 12VO power supply presents higher efficiency and more environment friendly design.

| 500W | Model Number:<br>HP1-P500GD-F12S                                     | DC OUTPUT |        |
|------|----------------------------------------------------------------------|-----------|--------|
|      |                                                                      | +12V      | +12VSB |
|      | AC INPUT : 100-240V~ 10A<br>FREQUENCY : 50-60Hz<br>MAX. POWER : 500W | 41.6A     | 1.5A   |
|      |                                                                      | 500W      | 18W    |
| 650W | Model Number:<br>HP1-P650GD-F12S                                     | DC OUTPUT |        |
|      |                                                                      | +12V      | +12VSB |
|      | AC INPUT : 100-240V~ 10A<br>FREQUENCY : 50-60Hz<br>MAX. POWER : 650W | 54.1A     | 1.5A   |
|      |                                                                      | 650W      | 18W    |
| 750W | Model Number:<br>HP1-P750GD-F12S                                     | DC OUTPUT |        |
|      |                                                                      | +12V      | +12VSB |
|      | AC INPUT : 100-240V~ 12A<br>FREQUENCY : 50-60Hz<br>MAX. POWER : 750W | 62.5A     | 1.5A   |
|      |                                                                      | 750W      | 18W    |